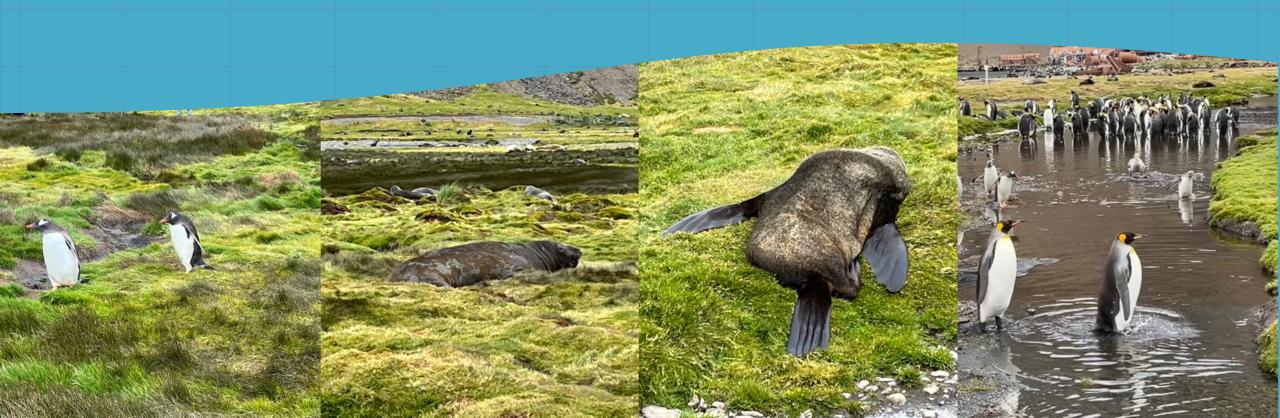

## South Georgia (Grytviken) Whaling and seal hunting

- 12 years: 1.2 million seals killed
   Overtaken by whaling
- 60 years whaling processed 175,000 cetaceans

Demise was drop in market price of whale products

## South Georgia continued

• Remains guarded by fur and whale seals