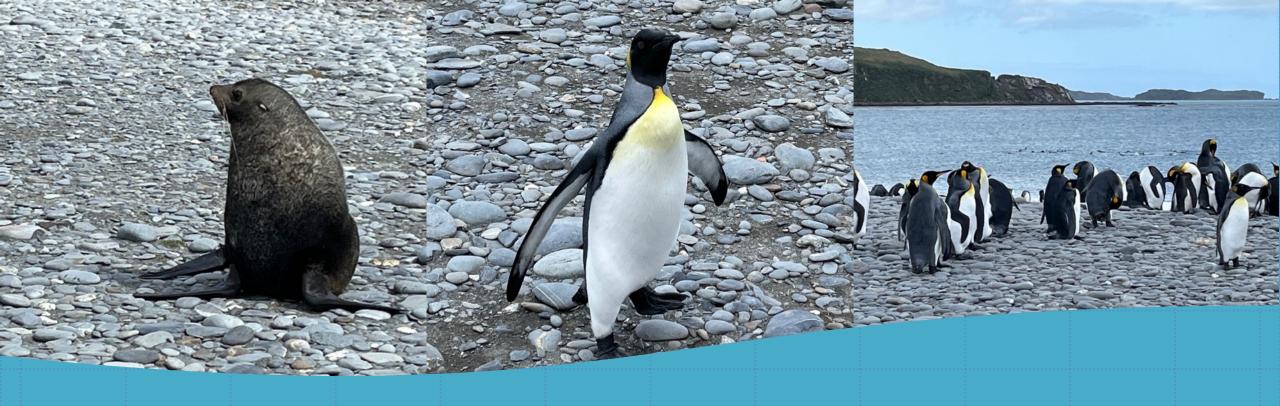

## Penguins

- Rockhopper
- Macaroni penquin

## South Georgia continued

• Remains guarded by fur and whale seals