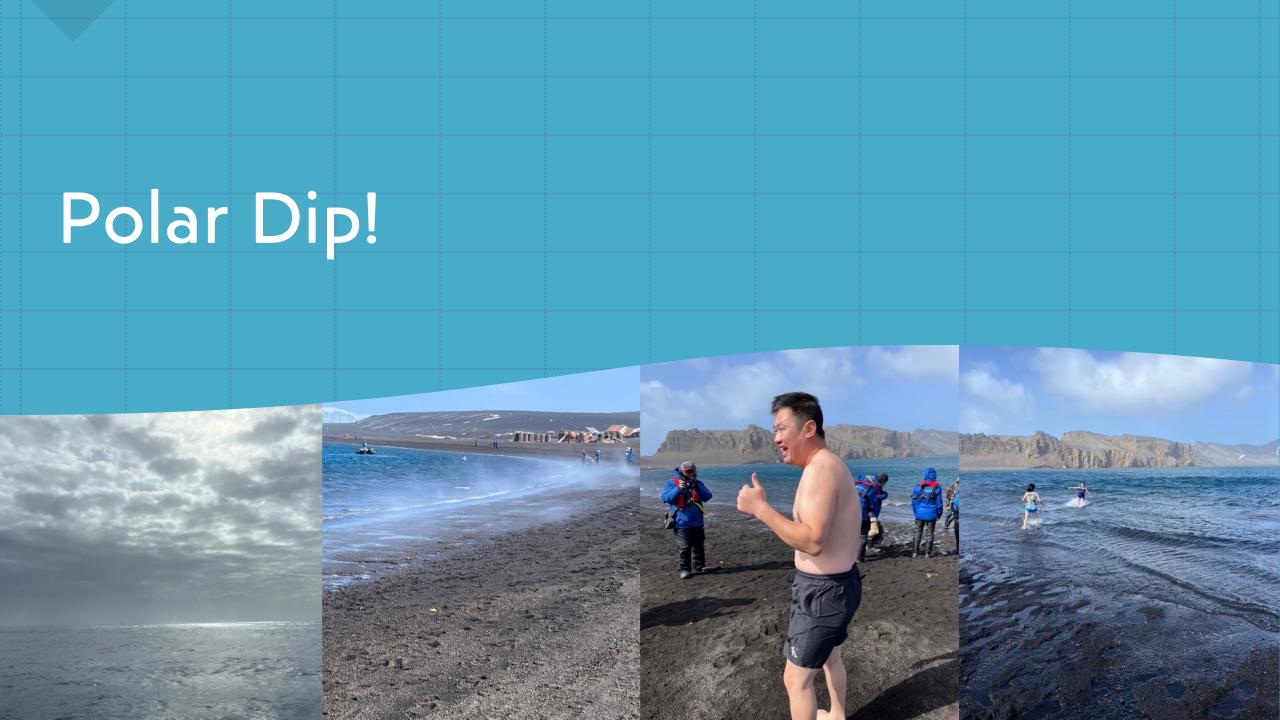

- 12 years: 1.2 million seals killed
   Overtaken by whaling
- 60 years whaling processed 175,000 cetaceans

Demise was drop in market price of whale products



## South Georgia continued

• Remains guarded by fur and whale seals



## Life, death and compassion





## Leaving South Georgia

## Journey to Antartica





## Antarctica: First day



### Research site

#### Sun Halo

- Refraction, reflection, and dispersion of light through ice particles
- Forms cirrus cloud



## Setting off









Algal growth



#### On sea and land

#### Waters filled with life



## Waters team with aquatic life



### Shallows









#### Orca teamwork

### Deception Island

- Formation of rainbows Neptune's Bellows
- Neptune's Window





## Landing on Deception Island

### Deception Island





# Crossing the Drake Passage





"In the end, we will conserve only what we love; we will love only what we understand; and we will understand only what we are taught."

Baba Dioum (1968)