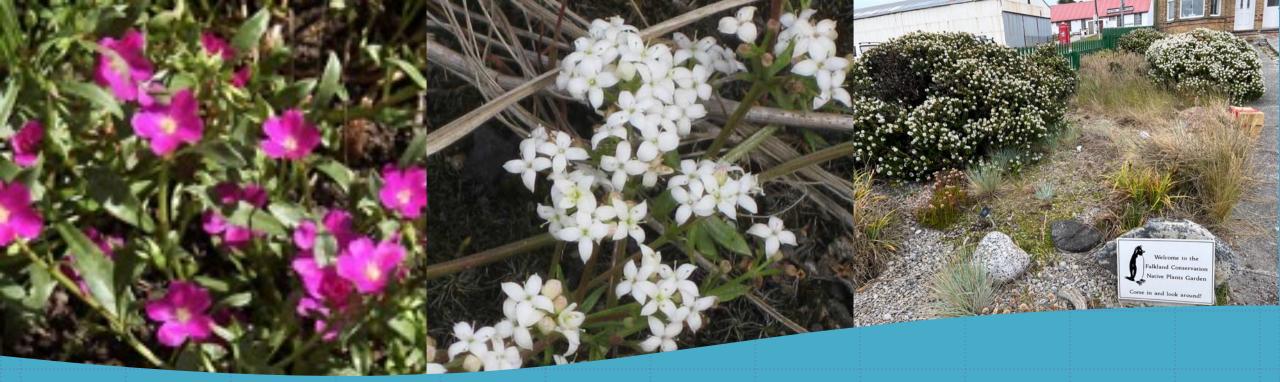

### Flora Native plants

- Felton's Flower Calandrinia feltonii
- Antarctic bedstraw Galium antarcticicum
- Falkland Conservation Native Plant Garden

#### More native flora

- Sea Cabbage (Crambe maritima)
- Diddle Dee (Empetrum rubrum)