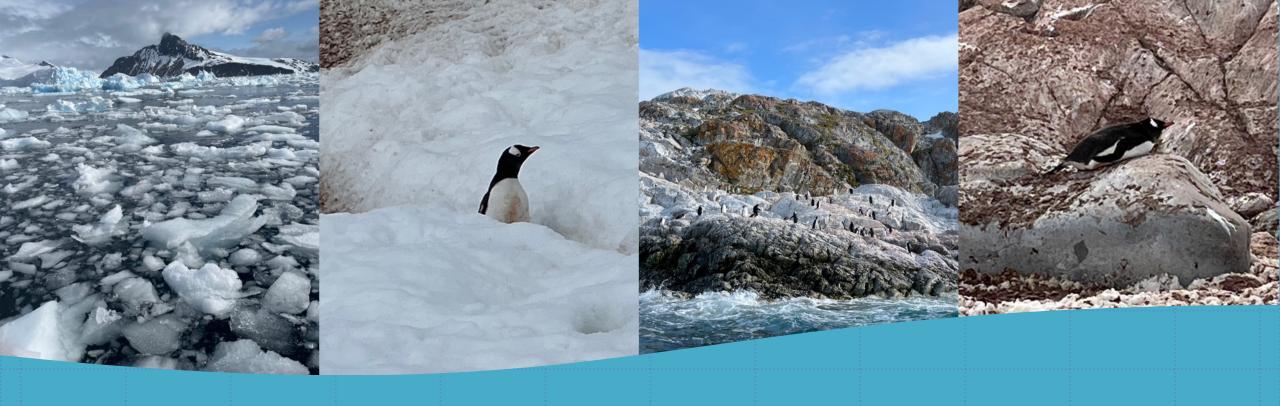

## Penguins

- Rockhopper
- Macaroni penquin

#### On sea and land

#### Waters filled with life