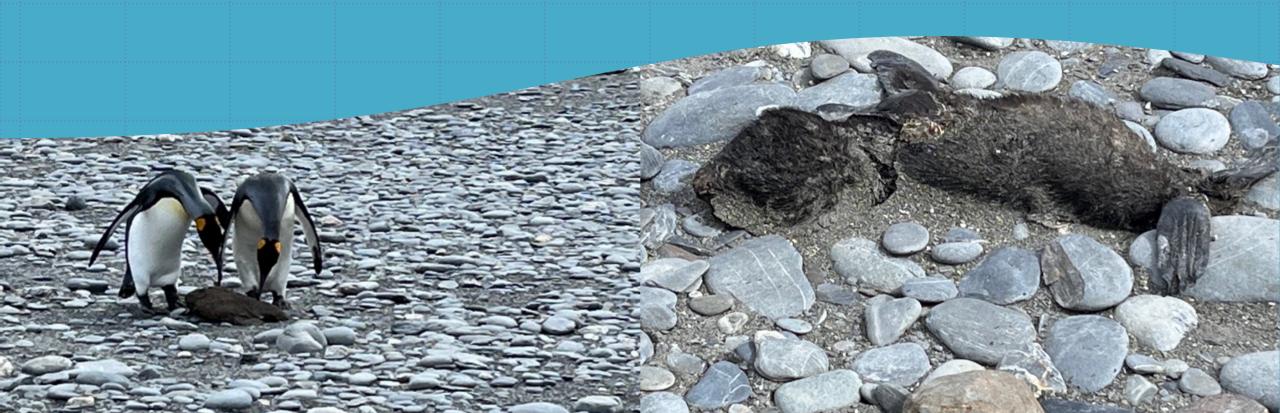

## Penguins

- Rockhopper
- Macaroni penquin

## South Georgia continued

• Remains guarded by fur and whale seals

## Life, death and compassion