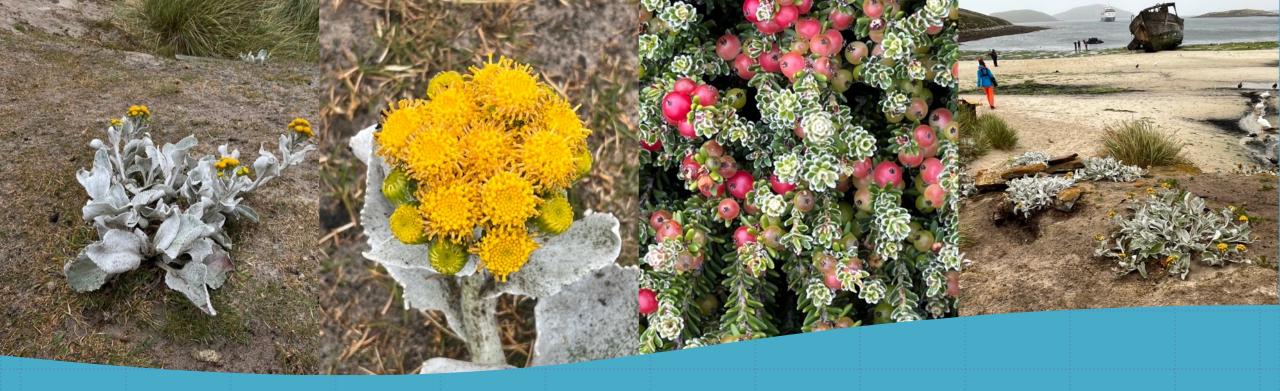

### Flora Native plants

- Felton's Flower Calandrinia feltonii
- Antarctic bedstraw Galium antarcticicum
- Falkland Conservation Native Plant Garden

#### More native flora

- Sea Cabbage (Crambe maritima)
- Diddle Dee (Empetrum rubrum)