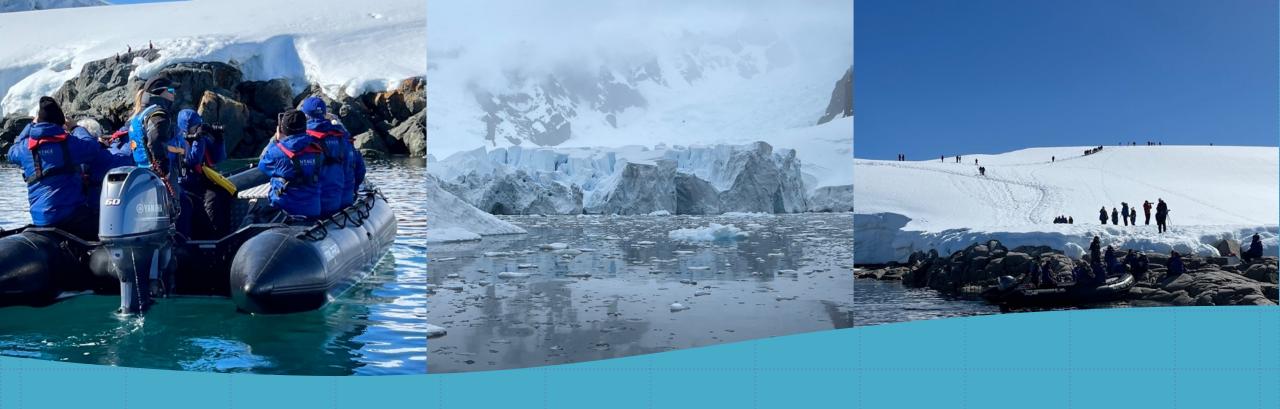

### My first encounter



## Neekly Reader Reader

**Time To Read** 





## 24-day Expedition



## Landings

## Regimen for landing and return

- BootsPowerwash bootsDisinfectant
- ID check



### **Expedition Leaders**













#### Lectures onboard



#### Trajectory of penguin feces







#### Shackleton

 The Ship Beneath the Sea by Mensun Bond







## Penguins

- Rockhopper
- Macaroni penquin





### Flora Native plants

- Felton's Flower Calandrinia feltonii
- Antarctic bedstraw Galium antarcticicum
- Falkland Conservation Native Plant Garden



#### More native flora

- Sea Cabbage (Crambe maritima)
- Diddle Dee (Empetrum rubrum)

#### Tussac grass

Single most important wildlife habitat

- Birds use tussac for either nesting or feeding
- Shelter/breeding
- Invertebrate diversity



### Tussac grasses 80% decline

- Causes
   Overgrazing
   Burning
- Effects
   Deple