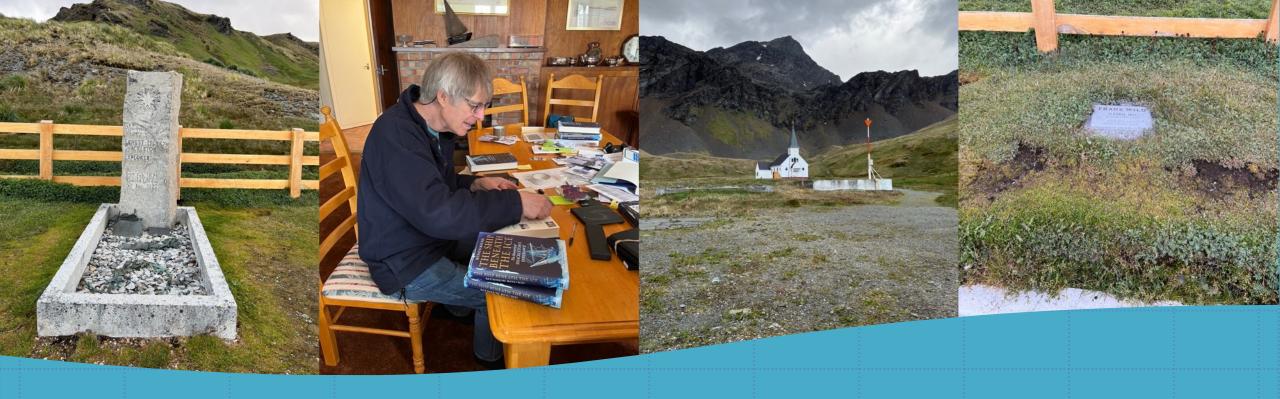

#### Shackleton

 The Ship Beneath the Sea by Mensun Bond

## South Georgia (Grytviken) Whaling and seal hunting

- 12 years: 1.2 million seals killed
   Overtaken by whaling
- 60 years whaling processed 175,000 cetaceans

Demise was drop in market price of whale products

## South Georgia continued

• Remains guarded by fur and whale seals

## Life, death and compassion