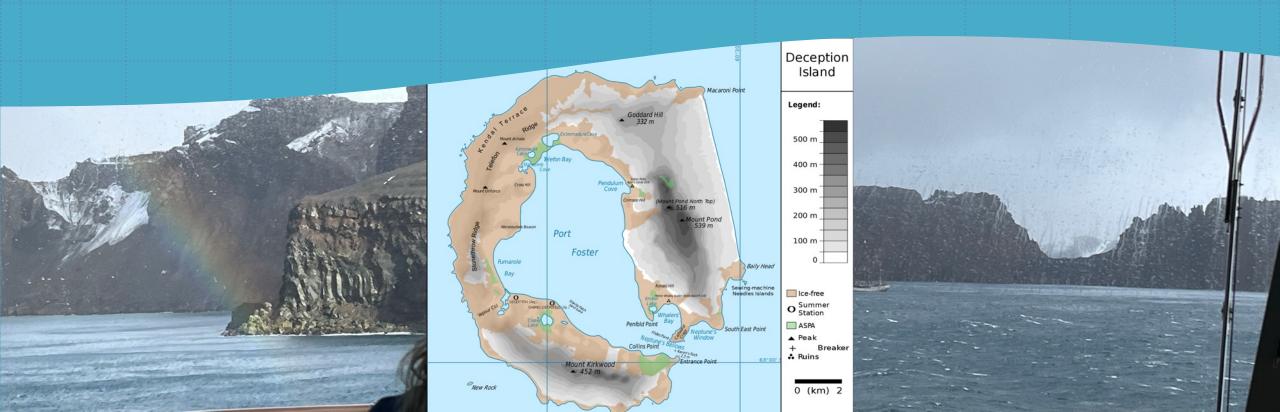

### Deception Island

- Formation of rainbows Neptune's Bellows
- Neptune's Window

## Landing on Deception Island

### Deception Island