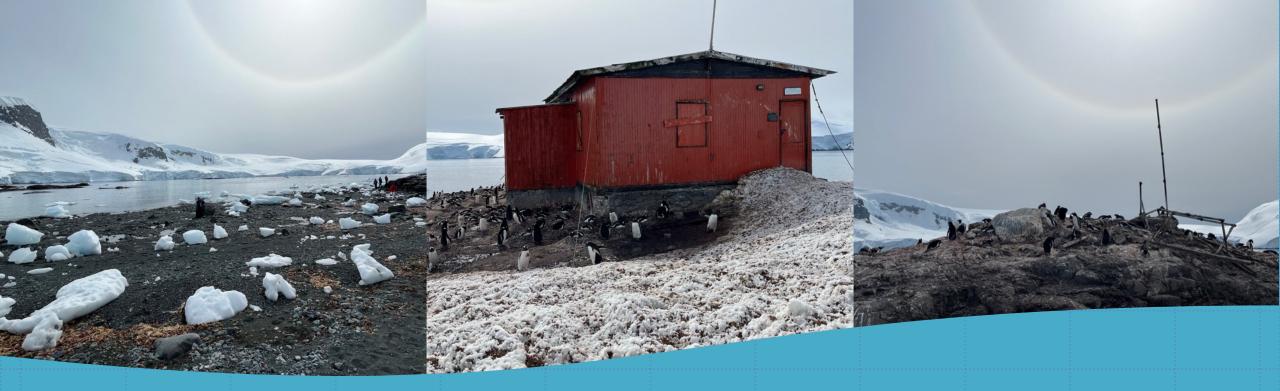

### Research site

#### Sun Halo

- Refraction, reflection, and dispersion of light through ice particles
- Forms cirrus cloud