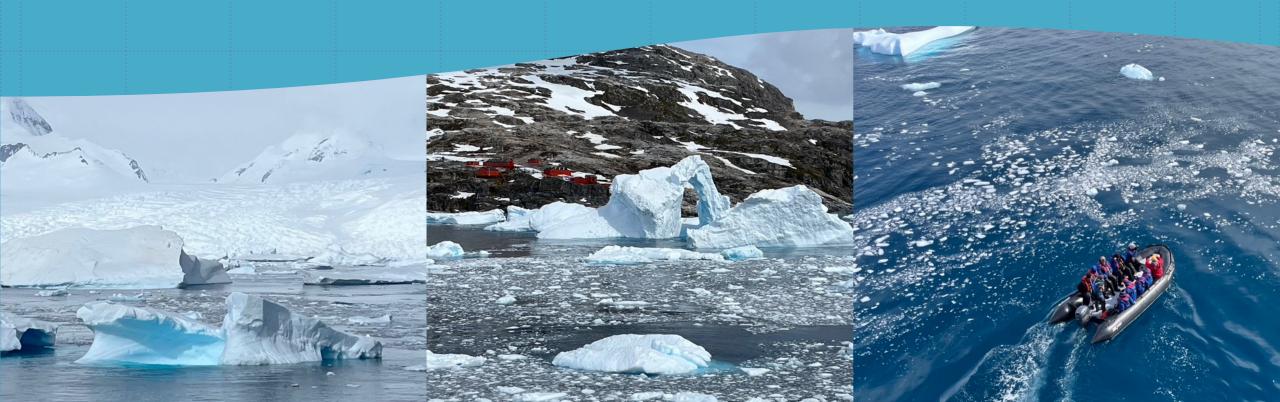

### Deception Island

- Formation of rainbows Neptune's Bellows
- Neptune's Window

## Landing on Deception Island

### Deception Island