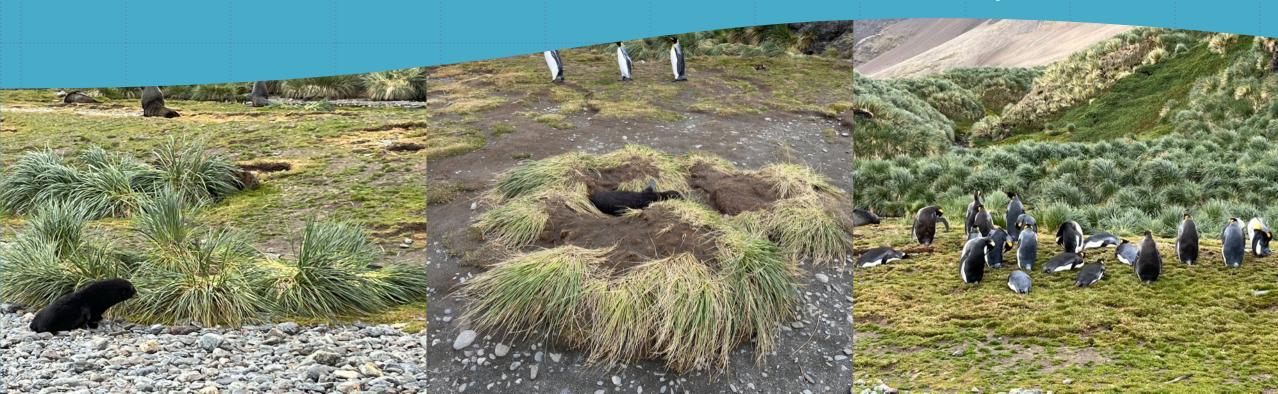

#### Tussac grass

Single most important wildlife habitat

- Birds use tussac for either nesting or feeding
- Shelter/breeding
- Invertebrate diversity

### Tussac grasses 80% decline

- Causes
   Overgrazing
   Burning
- Effects
   Depletion of wildlife
   Soil Erosion
- Planting & Management

## Tussac grass Forms and purposes

- Bogs
- Canopy
- Aborigines
- Survival