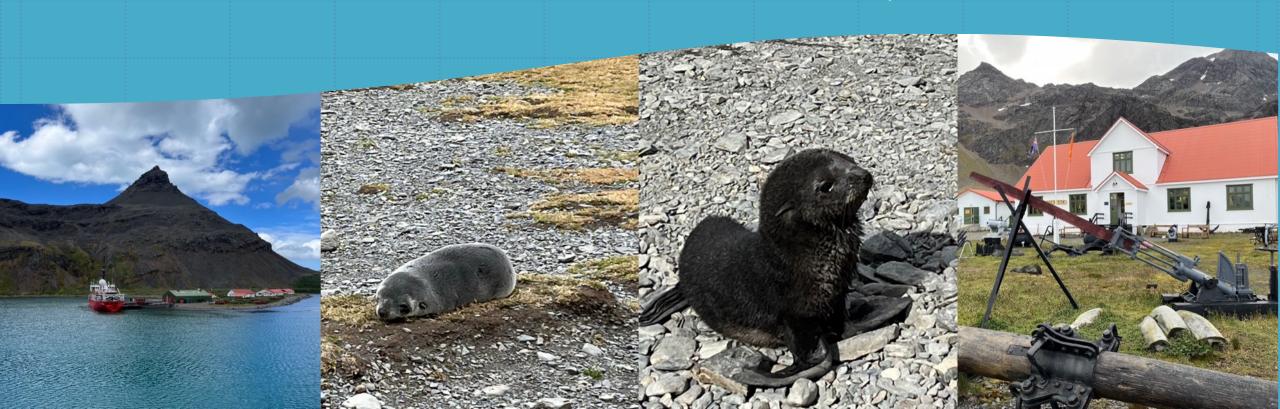

## South Georgia (Grytviken) Whaling and seal hunting

- 12 years: 1.2 million seals killed
   Overtaken by whaling
- 60 years whaling processed 175,000 cetaceans

Demise was drop in market price of whale products

## South Georgia continued

• Remains guarded by fur and whale seals